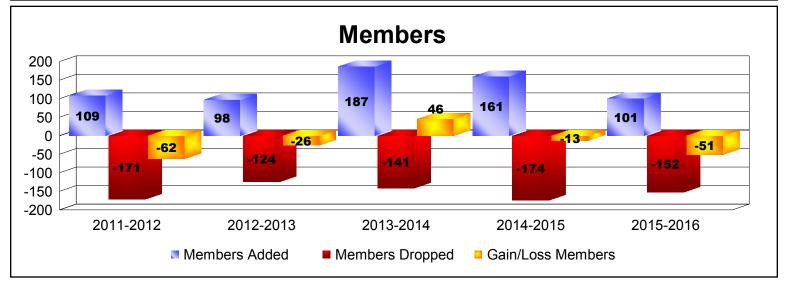

| Year      | New<br>Clubs | Dropped<br>Clubs | Gain/<br>Loss<br>Clubs | New<br>Members | Charter<br>Members | Reinstate<br>Members | Transfer<br>Members | Total<br>Member<br>Added | Total<br>Members<br>Dropped | Gain/<br>Loss<br>Members |
|-----------|--------------|------------------|------------------------|----------------|--------------------|----------------------|---------------------|--------------------------|-----------------------------|--------------------------|
| 2011-2012 | 0            | -2               | -2                     | 86             | 0                  | 13                   | 10                  | 109                      | -171                        | -62                      |
| 2012-2013 | 0            | -1               | -1                     | 93             | 1                  | 0                    | 4                   | 98                       | -124                        | -26                      |
| 2013-2014 | 2            | -1               | 1                      | 106            | 67                 | 4                    | 10                  | 187                      | -141                        | 46                       |
| 2014-2015 | 0            | -3               | -3                     | 129            | 0                  | 9                    | 23                  | 161                      | -174                        | -13                      |
| 2015-2016 | 0            | -1               | -1                     | 92             | 0                  | 6                    | 3                   | 101                      | -152                        | -51                      |
| Average   | 0            | -2               | -1                     | 101            | 14                 | 6                    | 10                  | 131                      | -152                        | -21                      |