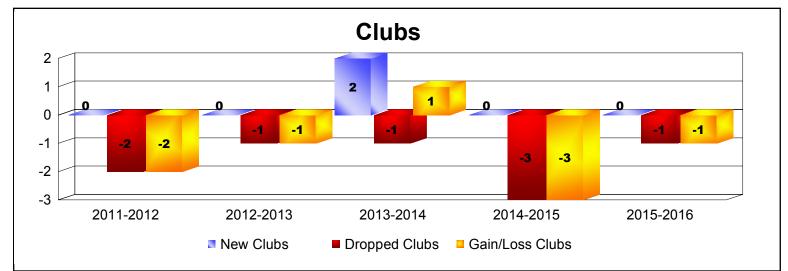

| Year      | New<br>Clubs | Dropped<br>Clubs | Gain/<br>Loss<br>Clubs | New<br>Members | Charter<br>Members | Reinstate<br>Members | Transfer<br>Members | Total<br>Member<br>Added | Total<br>Members<br>Dropped | Gain/<br>Loss<br>Members |
|-----------|--------------|------------------|------------------------|----------------|--------------------|----------------------|---------------------|--------------------------|-----------------------------|--------------------------|
| 2011-2012 | 0            | -2               | -2                     | 86             | 0                  | 13                   | 10                  | 109                      | -171                        | -62                      |
| 2012-2013 | 0            | -1               | -1                     | 93             | 1                  | 0                    | 4                   | 98                       | -124                        | -26                      |
| 2013-2014 | 2            | -1               | 1                      | 106            | 67                 | 4                    | 10                  | 187                      | -141                        | 46                       |
| 2014-2015 | 0            | -3               | -3                     | 129            | 0                  | 9                    | 23                  | 161                      | -174                        | -13                      |
| 2015-2016 | 0            | -1               | -1                     | 92             | 0                  | 6                    | 3                   | 101                      | -152                        | -51                      |
| Average   | 0            | -2               | -1                     | 101            | 14                 | 6                    | 10                  | 131                      | -152                        | -21                      |